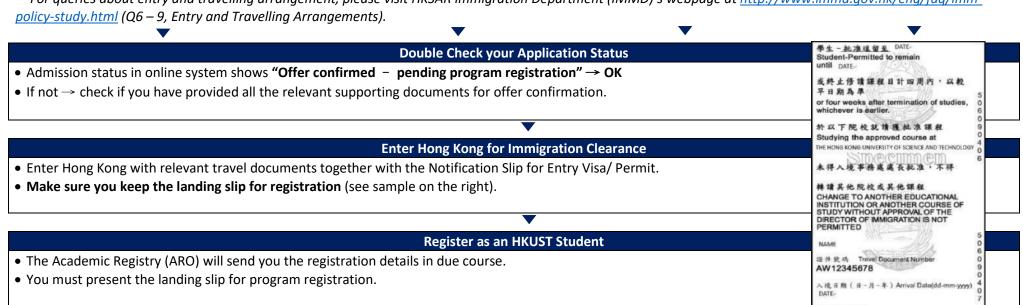

udents from Students from an **Mainland China** Macao **Taiwan Overseas Country Apply for Exit-Entry Permit (EEP) Prepare relevant Prepare relevant Prepare relevant** travel document travel document travel document • Prepare your "Visit Permit for Apply for (i) an EEP for travelling to and from Hong Prepare your travel document. Prepare your travel document. Kong & Macao (往來港澳通行證) and Residents of Macao to HKSAR". (ii) a relevant exit endorsement (赴港簽注) from the Public Security Bureau Office where your household registration is kept (戶口所在地的公 安機關出入境管理部門). This may take 2 weeks! \*\*For queries about entry and travelling arrangement, please visit HKSAR Immigration Department (IMMD)'s webpage at http://www.immd.gov.hk/eng/fag/immpolicy-study.html (Q6 – 9, Entry and Travelling Arrangements).